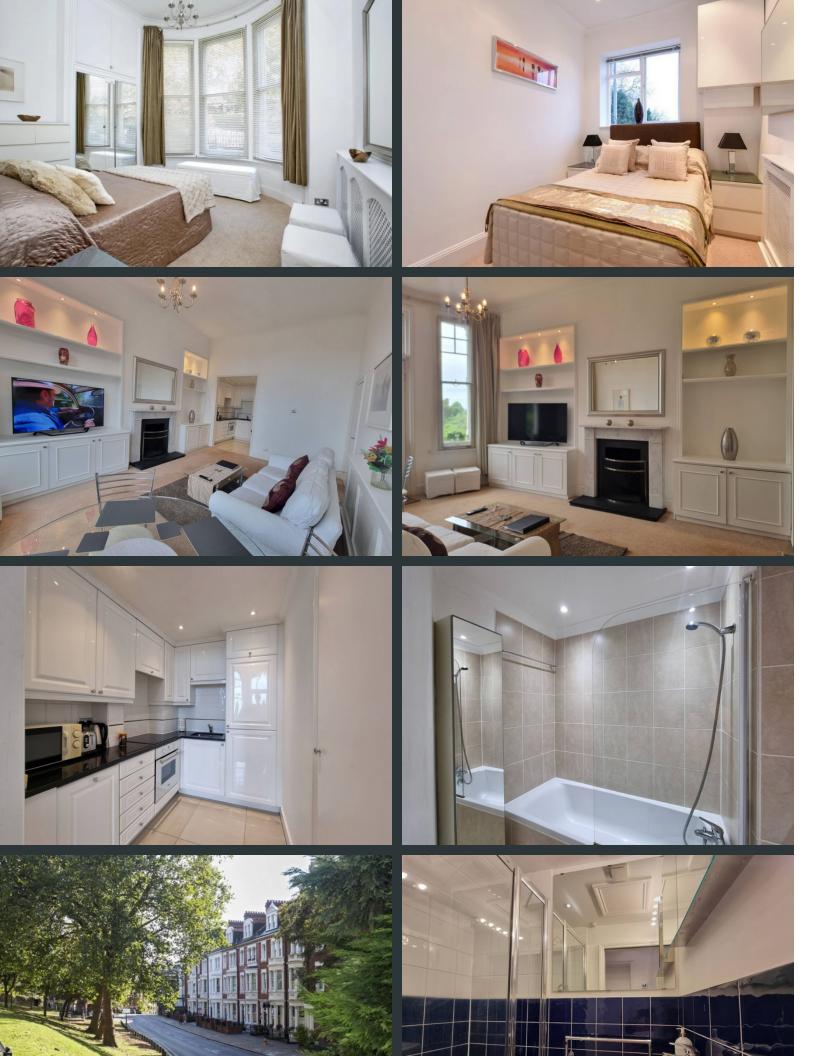

Reception Room with High Ceilings, Fireplace & Doors to Private Riverside Balcony

Open Plan Kitchen

1 Double Bedrooms with Spacious Fitted Wardrobes
1 Small Double Bedroom with Fitted Wardrobes and River Views
Family Bathroom & an Additional Shower Room
Centrally Located near Richmond Bridge, the High Street for Shops & Restaurants